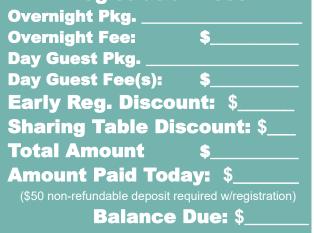

## **Participation Options**

(Please circle your choices)

All Rates are Per Person

\*\*Please notice meals included in each package\*\*

### **Overnight Options**

Miller Lodging Wing

Option 1: 3 Nights, 7 Meals (FriB-SunB)

Double - \$272 Triple - \$234 Quad - \$217

Option 2: 2 Nights, 6 Meals (FriL-SunB)

Double - \$214 Triple - \$184 Quad - \$172

Option 3: 2 Nights, 5 Meals (FriD-SunB)

Double - \$203 Triple - \$174 Quad - \$158

### \*\*Single rooms are limited and will be honored as space allows. Call/Email Carrie for pricing and availability!

\*\*Quad rooms will have 2 or 3 beds\*\*Special requests will be honored, on a first come, first serve basis

### **Day Options**

Per Person Day Guests: Thursday (no meals) - \$25 Friday (Lunch & Dinner) - \$64 Saturday (Lunch & Dinner) - \$64 Sunday (no meals) - \$25 3 Day, 4 Meal Day Guest Pkg. - \$124 4 Day, 4 Meal Day Guest Pkg. - \$144 A \$50, non-refundable deposit is required to hold your space with the remainder due on or before arrival.